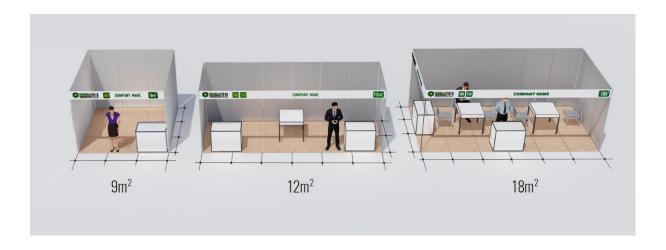

# Space with standard package tent hall-US\$ 300/ sq.m

Space only 9m2, Standard package including wall, carpet, logo with company name, table, chair and power socket.